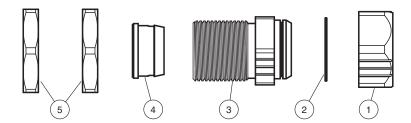

ass, nickel-plated free of paint wetting interfering substances                        |  |  |  |  |
| Screwed connection        |   | SW = 22 mm                                                                               |  |  |  |  |
| Dimensions                |   | M16 x 1 external thread                                                                  |  |  |  |  |
| Tightening torque         |   | 20 Nm                                                                                    |  |  |  |  |
| General information       |   |                                                                                          |  |  |  |  |
| Note                      |   | Attention: Sensor shape dependent, it will be fixed up to 0.7 mm in back-flush position. |  |  |  |  |

## Mounting