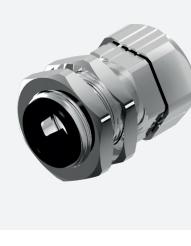

## Mounting aid MH-EXG-12

- Clamp for threaded pipe
- Suitable for all M12 sensors, including reduction factor 1
- Simple and quick exchange without readjustment
- 2 panel nuts included
- Free of paint wetting interfering substances
- Significantly reduced influence on the switching distance