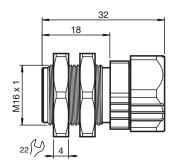

## **Dimensions**

| _ |   |    |   |     | $\overline{}$ |   |     |
|---|---|----|---|-----|---------------|---|-----|
| т |   |    | h | ica | П             | 0 | ta. |
|   | _ | ۱. |   |     |               |   |     |

| Ambient conditions        |   |                                                                                          |  |  |  |  |
|---------------------------|---|------------------------------------------------------------------------------------------|--|--|--|--|
| Ambient temperature       |   | -40 90 °C (-40 194 °F)                                                                   |  |  |  |  |
| Mechanical specifications |   |                                                                                          |  |  |  |  |
| Length                    | L | 32 mm<br>thread length of sensor min. 32 mm                                              |  |  |  |  |
| Diameter                  |   | sensor min. 11.8 mm<br>sensor max. 12 mm                                                 |  |  |  |  |
| Material                  |   | brass, nickel-plated free of paint wetting interfering substances                        |  |  |  |  |
| Screwed connection        |   | SW = 22 mm                                                                               |  |  |  |  |
| Dimensions                |   | M16 x 1 external thread                                                                  |  |  |  |  |
| Tightening torque         |   | 20 Nm                                                                                    |  |  |  |  |
| General information       |   |                                                                                          |  |  |  |  |
| Note                      |   | Attention: Sensor shape dependent, it will be fixed up to 0.7 mm in back-flush position. |  |  |  |  |